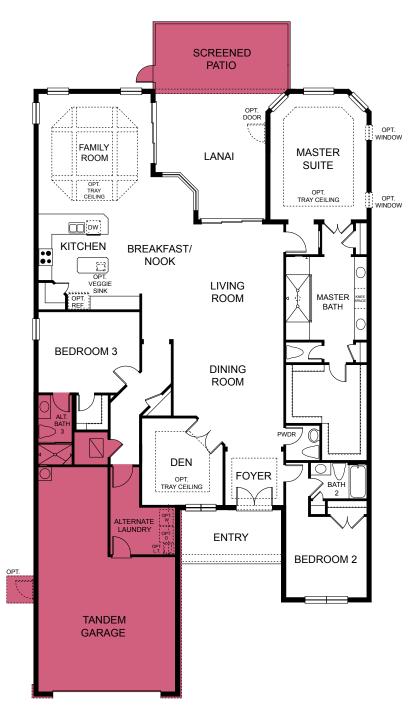

### Bella Casa VII Plan 2,921 SQ. FT.

**FIRST FLOOR** 

<u></u>

Offer void where prohibited by law. All information (including, but not limited to prices, availability, incentives, floor plans, site plans, features, standards and options, assessments and fees, planned amenities, programs, conceptual artists' renderings and community development plans) is not guaranteed and remains subject to change or delay without notice. Maps and plans are not to scale and all dimensions are approximate. Please see a Taylor Morrison sales associate for details and visit www.taylormorrison.com for additional disclaimers. © July 2015. All rights reserved.